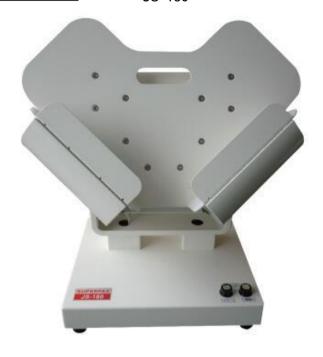

JS-180

|                | Specifications |                               |
|----------------|----------------|-------------------------------|
| Paper size     | 4              | A3W ~ B6                      |
| Paper width    | :              | 127 - 329mm                   |
| Paper length   | 3              | 187 - 483mm                   |
| Tray capacity  | 1              | Max. 1000 sheets of 80gsm     |
| Jogging system | :              | V-shaped & Angle adjustable   |
| Weight         | :              | 27kg                          |
| Measurements   | :              | 490(W) × 370(L) × 590(H)mm    |
| Power          | ;              | 110/120V or 220/240V, 50/60Hz |
|                |                |                               |

### ◆Adujstable Tilting Angle

Adjustable tilting angle of table is good for horizontal or vertical jogging dependent on paper thickness.

### ◆Paper Tray

Large paper loading capacity (Approx.1000sheets) also good for B6 to A3 size papers.