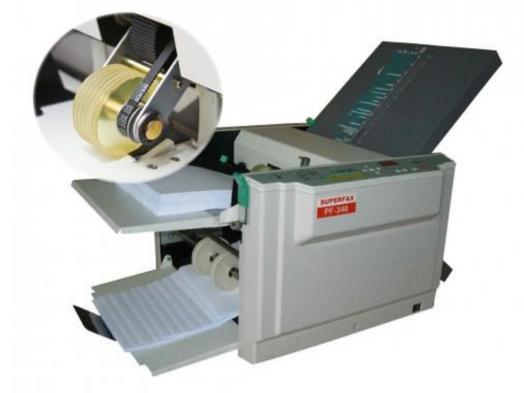

## Features

Fully Automatic Settings for A4/A5 & Letter/Legal size with 6 programmed folding types.

- Smooth paper feeding with twin roller system.
- Equipped with conveyer belt output.
- A3 and Ledger sizes also can be folded by manual set-up.
- ◆Equipped with 4-digit addition counter.
- Diagnostic Display for visual observation to detect nature and the whereabouts of errors.
- ◆5 different folding speeds, slant correction device and miss-operation protection system.